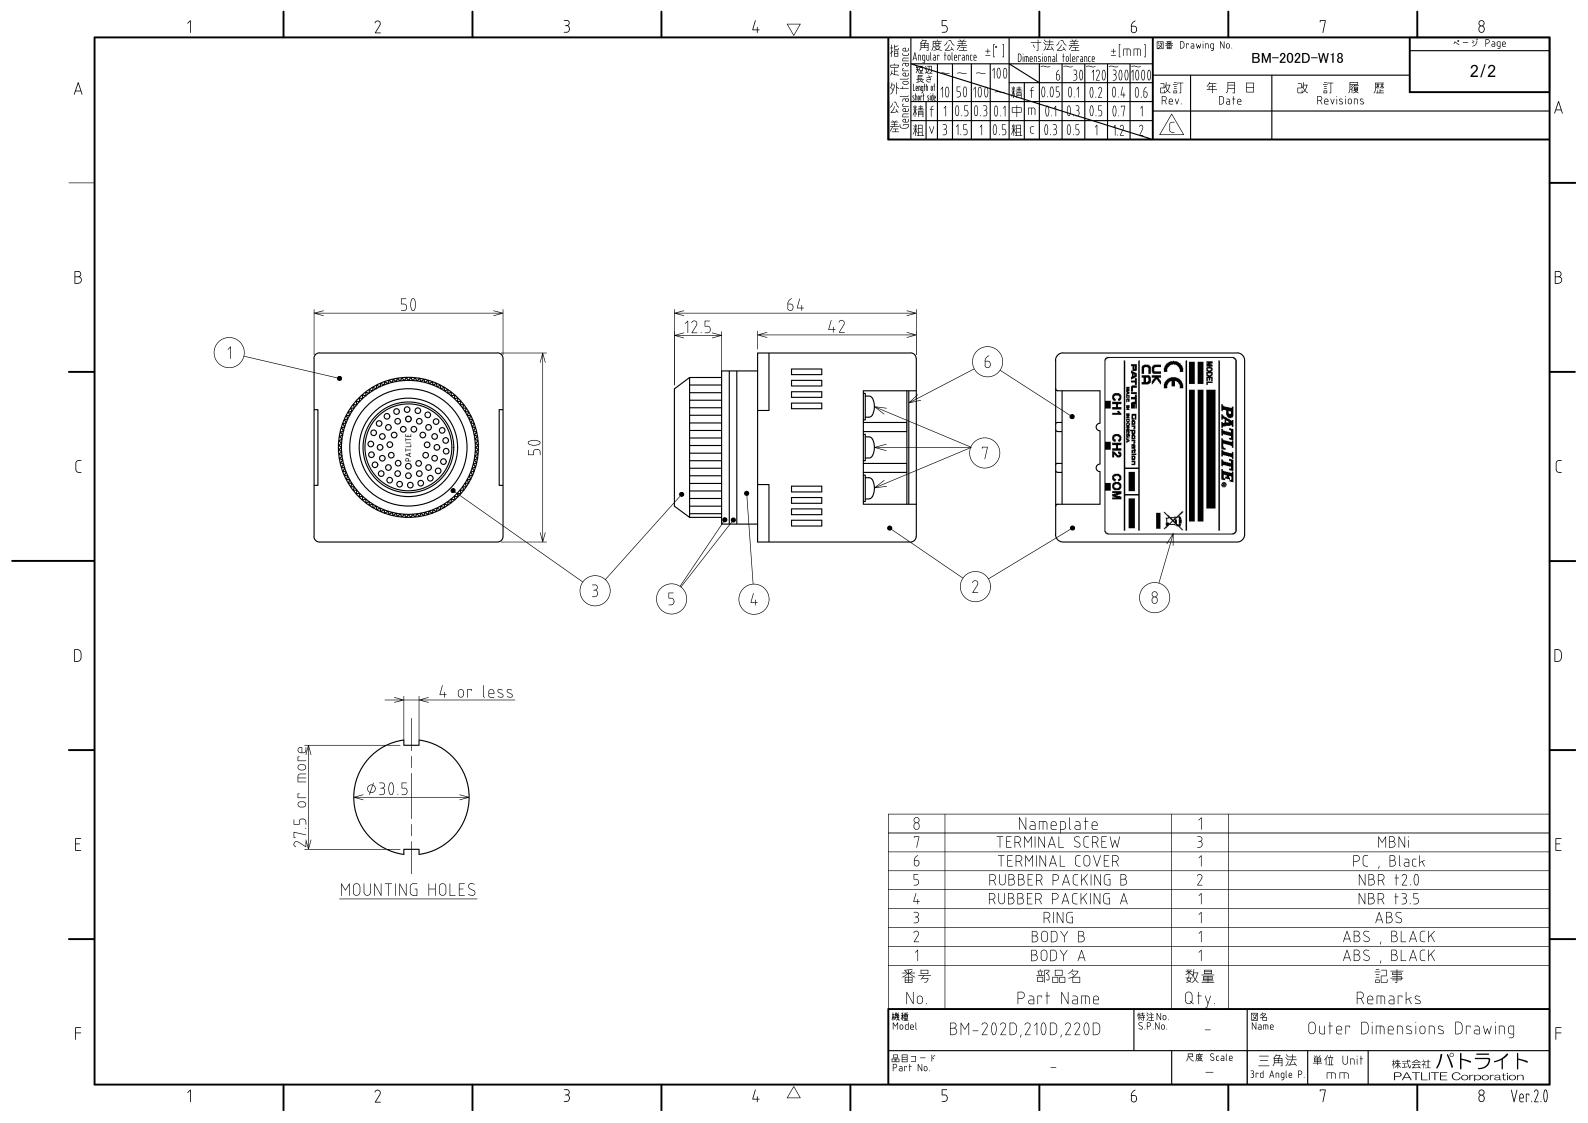

| Drawing No. | Rev. | Page |
|-------------|------|------|
| BM-202D-W18 | С    | 1/2  |