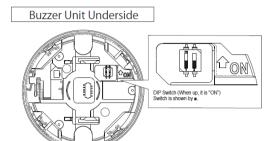

## [4.Buzzer Pattern Set-up]

Set up the preferred pattern, using the DIP Switch after removing the buzzer unit.

## ■ Setup Table

| Buzzer Sound | DIP S | witch 2 | Sound Pattern           |  |
|--------------|-------|---------|-------------------------|--|
| No. 1        | OFF M | OFF     | Rapid Intermittent Beep |  |
| No. 2        | ON    | OFF     | Continuous Beep Sound   |  |
| No. 3        | OFF   | ON      | Rapid Hi-Lo             |  |
| No. 4        | ON    | ON      | Sweep Sound             |  |

\*It is set to "OFF" at all times after factory shipments.