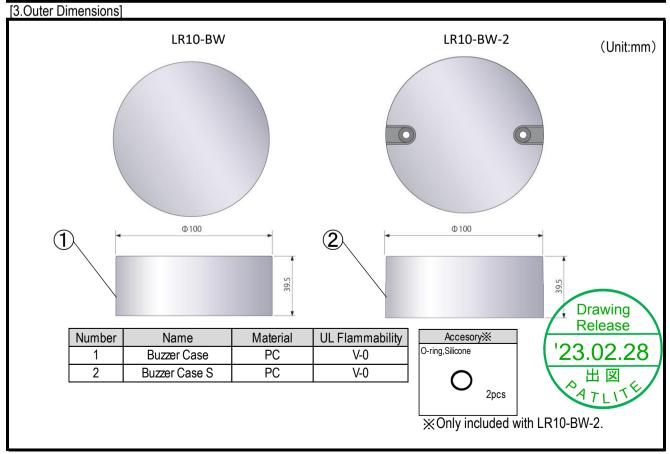

[2.Model Number Configuration]

| Drawing No. | Rev. | Page  |
|-------------|------|-------|
| LR10-BW-A18 | Α    | 2 / 2 |