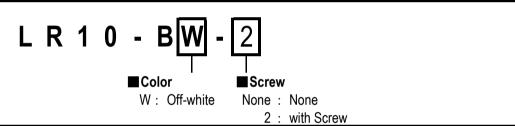

[2.Model Number Configuration]

| Drawing No. | Rev. | Page  |
|-------------|------|-------|
| LR10-BW-A18 | Α    | 2 / 2 |