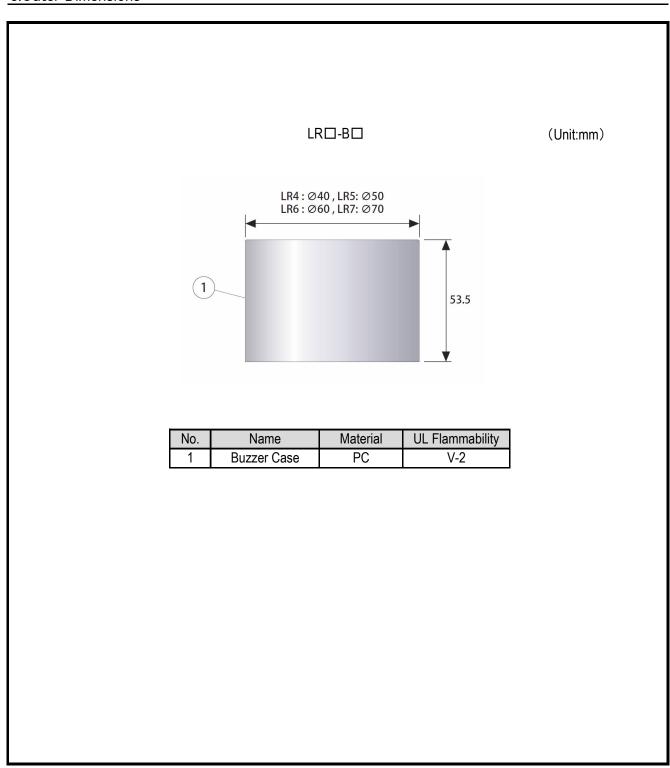

### 3.Outer Dimensions

| Drawing No. | Rev. | Page |
|-------------|------|------|
| LR-B-W18    | D    | 3/3  |