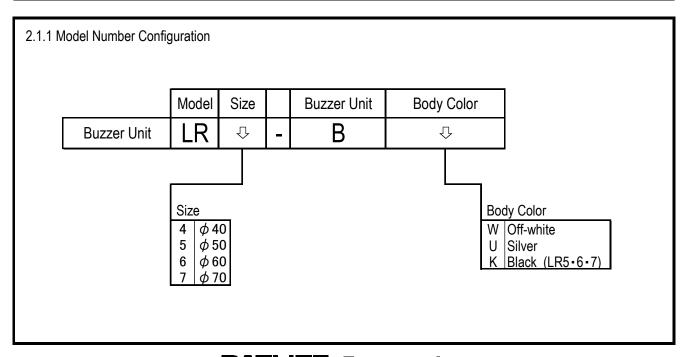

### 2.Model

**PATLITE** Corporation

| Drawing No. | Rev. | Page |
|-------------|------|------|
| LR-B-W18    | D    | 2/3  |

| LR5-BW     |  |
|------------|--|
| BUZZELINIT |  |
| LR7-BK     |  |