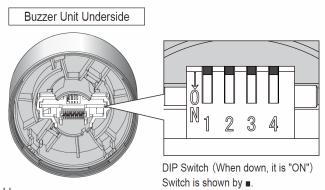

#### 4.Buzzer Pattern Set-up

The B Flashing/Buzzer type includes a set up for four different patterns and sound reduction. Set up the preferred pattern, using the DIP Switch after removing the buzzer unit.

#### ■ Setup Table

| Buzzer | DIP Switch                                                                                                                                                                                                                                                                                                                                                                                                                                                                                                                                                                                                                                                                                                                                                                                                                                                                                                                                                                                                                                                                                                                                                                                                                                                                                                                                                                                                                                                                                                                                                                                                                                                                                                                                                                                                                                                                                                                                                                                                                                                                                                                     |          | Sound Pattern           |
|--------|--------------------------------------------------------------------------------------------------------------------------------------------------------------------------------------------------------------------------------------------------------------------------------------------------------------------------------------------------------------------------------------------------------------------------------------------------------------------------------------------------------------------------------------------------------------------------------------------------------------------------------------------------------------------------------------------------------------------------------------------------------------------------------------------------------------------------------------------------------------------------------------------------------------------------------------------------------------------------------------------------------------------------------------------------------------------------------------------------------------------------------------------------------------------------------------------------------------------------------------------------------------------------------------------------------------------------------------------------------------------------------------------------------------------------------------------------------------------------------------------------------------------------------------------------------------------------------------------------------------------------------------------------------------------------------------------------------------------------------------------------------------------------------------------------------------------------------------------------------------------------------------------------------------------------------------------------------------------------------------------------------------------------------------------------------------------------------------------------------------------------------|----------|-------------------------|
| Sound  | 1                                                                                                                                                                                                                                                                                                                                                                                                                                                                                                                                                                                                                                                                                                                                                                                                                                                                                                                                                                                                                                                                                                                                                                                                                                                                                                                                                                                                                                                                                                                                                                                                                                                                                                                                                                                                                                                                                                                                                                                                                                                                                                                              | 2        | oculia i atterni        |
| No.1   | OFF T                                                                                                                                                                                                                                                                                                                                                                                                                                                                                                                                                                                                                                                                                                                                                                                                                                                                                                                                                                                                                                                                                                                                                                                                                                                                                                                                                                                                                                                                                                                                                                                                                                                                                                                                                                                                                                                                                                                                                                                                                                                                                                                          | OFF<br>2 | Rapid Intermittent Beep |
| No.2   | ON T                                                                                                                                                                                                                                                                                                                                                                                                                                                                                                                                                                                                                                                                                                                                                                                                                                                                                                                                                                                                                                                                                                                                                                                                                                                                                                                                                                                                                                                                                                                                                                                                                                                                                                                                                                                                                                                                                                                                                                                                                                                                                                                           | OFF      | Continuous Beep Sound   |
| No.3   | OFF TO NOTE OF THE | ON 2     | Rapid Hi-Lo             |
| No.4   | ON II                                                                                                                                                                                                                                                                                                                                                                                                                                                                                                                                                                                                                                                                                                                                                                                                                                                                                                                                                                                                                                                                                                                                                                                                                                                                                                                                                                                                                                                                                                                                                                                                                                                                                                                                                                                                                                                                                                                                                                                                                                                                                                                          | ON<br>2  | Sweep Sound             |

| DIP Switch | Volume          |
|------------|-----------------|
| OFF T 3    | Normal          |
| ON TO 3    | Sound Reduction |

(Note) Do not use DIP Switch 4. It is set to "OFF" at all times after factory shipments.