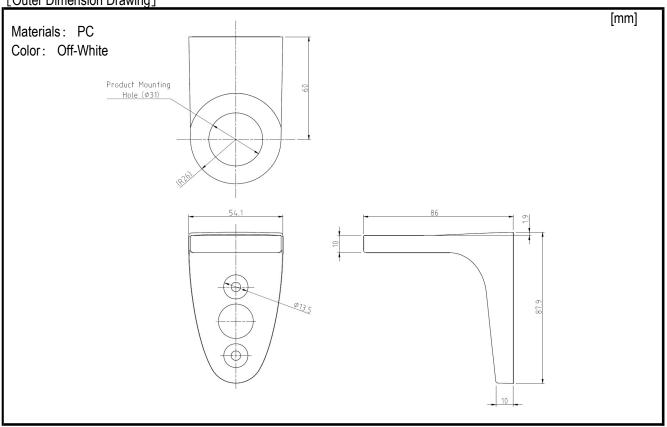

[General Specifications]

| Product Name          | Wall Mounting Bracket                                                  |  |
|-----------------------|------------------------------------------------------------------------|--|
| Model                 | SZK-005W                                                               |  |
| Mounting Location     | Indoor                                                                 |  |
| Mounting Direction    | Uplight                                                                |  |
| Mass (Tolerance ±10%) | 0.05kg                                                                 |  |
| Outer Dimension       | Refer to [Outer Dimension Drawing]                                     |  |
| Remarks               | There are no contents of controlled substances exceeding the threshold |  |
|                       | for the RoHs Directive.                                                |  |

[Outer Dimension Drawing]

**PATLITE** Corporation