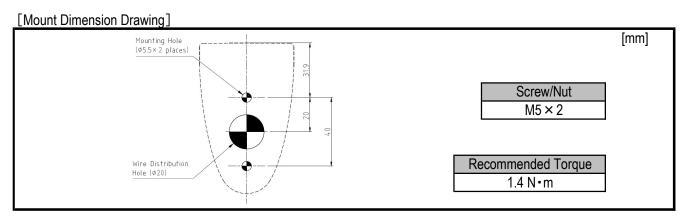

[General Specifications]

| Product Name          | Wall Mounting Bracket                                                  |  |
|-----------------------|------------------------------------------------------------------------|--|
| Model                 | SZK-005W                                                               |  |
| Mounting Location     | Indoor                                                                 |  |
| Mounting Direction    | Uplight                                                                |  |
| Mass (Tolerance ±10%) | 0.05kg                                                                 |  |
| Outer Dimension       | Refer to [Outer Dimension Drawing]                                     |  |
| Remarks               | There are no contents of controlled substances exceeding the threshold |  |
|                       | for the RoHs Directive.                                                |  |